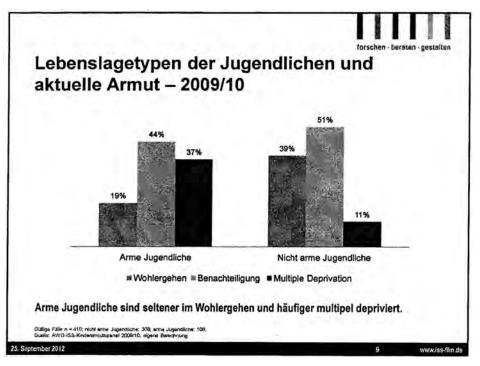

tions.

According to Gerda Holz, we may talk of Wohlergehen "Well-off" of children when the well-being of the child is guaranteed; when there is no visible lack as regards the main dimensions of the child's life-condition. We may talk of Benachteiligung – disadvantaged position of children when we observe some little lack in some areas of the life-situation. Such disadvantages can restrict the child in some form of his futher development. Talking of multiple deprivations, we mean the existence of substantial lack in most of the aspects of the child's life-situation. Here the child has no access to most necessary resources needed for

<sup>36</sup> HOCK, B., et al, Gute Kindheit – Schlechte Kindheit? Armut und Zukunftschancen von Kindern und Jugendlichen in Deutschland, Frankfurt/M, 2000.



(Taken from AWO-ISS-Study)<sup>37</sup>

his positive development.<sup>38</sup> The life-condition of the affected young people gets worse the longer the poverty situation lasts.

In Germany for example, where we can only talk of relative poverty, following the report of 25 September 2012 from the AWO-ISS-Study, poor young people are rarely in the position of the Well-off; rather they are found often in the disadvantaged group and more predominantly in the position of multiple deprivations. From this statistical data, one can imagine the gravity of poverty risks and the intensity of deprivation facing the poor children in the less developed countries where absolute poverty is in place.

The great wave of differences between the well-off and the multiple deprived children is the result of