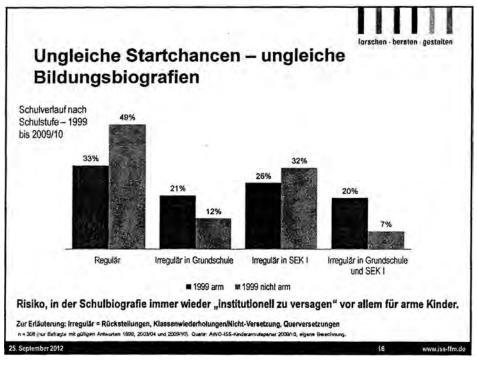

As mentioned above, even in those rich societies that have organized social programmes for the alleviation of poverty, some outstanding percentage of the children living in them are suffering under relative poverty. According to the UNICEF (United Nations International Children's Emergency Fund) Publication of its Reports in 2008 on the situation of children in Germany and some of the OECD (Organization for Economic Co-operation and Development) nations, relative poverty is increasing and the material welfare and even the feeling of personal subjective well-being in children is drastically depreciating. In line with the directives of UNICEF, Hans Bertram analyzed the situation of children in the different states of Germany compared with other member-countries of OECD under six dimensions: Material well-being, Health and Security, Education, Family and Peer-relations, Behavioral-risks, subjective feeling of well-being.