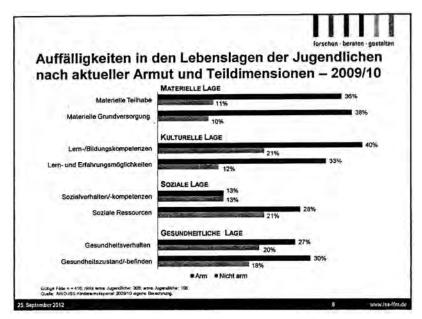

of the young person. The following AWO-ISS statistic shows the extent of the impact in the various dimensions of life-condition after the actual poverty situation of the young. Outside the social arena, where there is still difference in the availability of social resources but no difference in the social competence of the children, the margin of differences between the "poor" and "not-poor" children is enormous in all other aspects: materially, culturally and healthwise. And this disadvantaged position follows them all through life.

It is necessary now to have a little more detailled look at the different dimensions of the actual poverty situation of the really affected young people.

<sup>39</sup> www.Kinderarmut-hat-folgen.de, Berlin, 2012.



(Taken from AWO-ISS-Study)<sup>40</sup>



(Taken from AWO-ISS-Study)41

<sup>&</sup>lt;sup>40</sup> HOLZ, G., et all, *Ibid*, Berlin, 2012.

<sup>&</sup>lt;sup>41</sup> HOLZ, G., et all, Von alleine wächst sich nichts aus – Lebenslage von (armen) Kindern und Jugendlichen und gesellschaftliches Handeln bis zum Ende der Sekundarstufe 1, Berlin, 2012.

The *Material dimension* exposes the greatest disparity between the lifeconditions of the "poor" and "not poor" young people. The income of the parents of children of the two groups differ conspicously; and in the provision of basic care and amenities, one observes that the poor children are actually living in grave deficient conditions. The poor children always look hungry and often appear unkempt, dirty and sick. Talking about the possession of their own personal rooms at home, wit