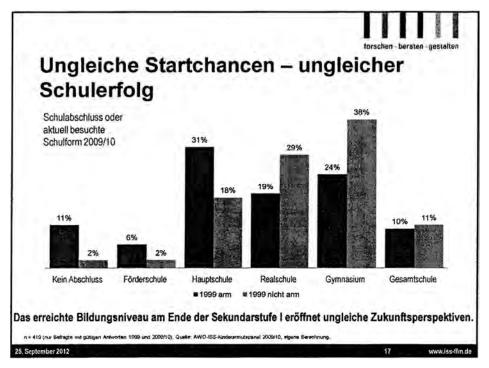

As mentioned above, even in those rich societies that have organized social programmes for the alleviation of poverty, some outstanding percentage of the children living in them are suffering under relative poverty. According to the UNICEF (United Nations International Children's Emergency Fund) Publication of its Reports in 2008 on the situation of children in Germany and some of the OECD (Organization for Economic Co-operation and Development) nations, relative poverty is increasing and the material welfare and even the feeling of personal subjective well-being in children is drastically depreciating. In line with the directives of UNICEF, Hans Bertram analyzed the situation of children in the different states of Germany compared with other member-countries of OECD under six dimensions: Material well-being, Health and Security, Education, Family and Peer-relations, Behavioral-risks, subjective feeling of well-being.