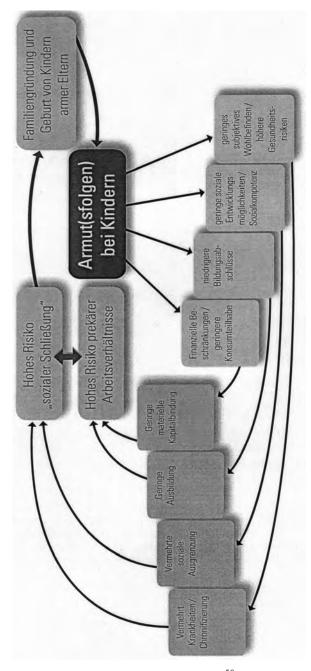

## 8.2 The Impact of Relative Poverty

As we have already pointed out, a society can be rich while some of her members remain poor. Relative poverty involves a boarder-line, under which the victims are relegated and they are subjected to the periphery of their own society. The basic necessities for life are available enough in the society, but some citi-

<sup>&</sup>lt;sup>4</sup> GLATZER, W. & HÜBINGER, W., "Lebenslagen und Armut", in: *Armut im Wohlstand* (DÖRING, D., et.al. Hrsg.) Frankfurt/Main, 1990, 31-55.

zens are denied access to them. They are just living far under the average living-conditions in this given society. In some situations, some of these people may enjoy some basic amenities to keep life going, but when compared with the standard of living in their society, they are said to be living in relative poverty. And children who are brought up under such conditions of marginalization and deprivation suffer the impact of relative poverty very deeply.